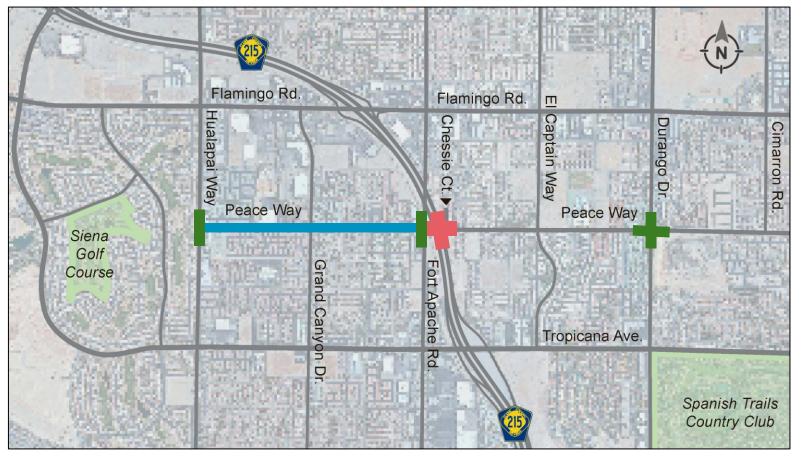

## Traffic Restrictions for the week of April 21 to April 27

- Westbound and Eastbound Peace Way reduced to 1 lane in each direction daily from 6:30 am to 4:30 pm between Fort Apache Road and Hualapai Way.
- Intersection of Peace Way and Hualapai Way reduced to 2 lanes in each direction daily from 6:30 am to 4:30 pm.
- Intersection of Peace Way and Fort Apache Road reduced to 2 lanes in each direction daily from 6:30 am to 4:30 pm.
- At the intersection of Peace Way and Durango Drive, Durango Drive will be reduced to 2 lanes in each direction and Peace Way will be reduced to 1 lane in each direction daily from 6:30 am to 4:30 pm.
- CC215 between Flamingo Road and Tropicana Avenue reduced to 3 lanes in each direction during weekday and weekend daytime hours through summer 2025.